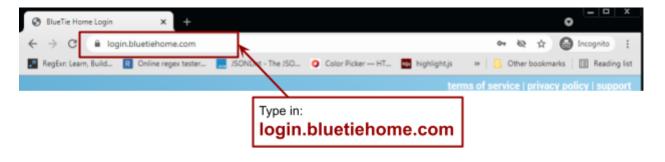

## Step 2: Enter login.bluetiehome.com into your address bar

The address bar is the text box at the top of all browsers.

Step 3: Enter your email address and password

| Ø BlueTie Home Login x +                   |                                                       | • <u> ×</u>                                                                                   |                              |
|--------------------------------------------|-------------------------------------------------------|-----------------------------------------------------------------------------------------------|------------------------------|
| ← → C 🕯 login.bluetiehome.com              |                                                       | 🖛 🎕 🖈 🔂 Incognito 🗄                                                                           |                              |
| RegExr: Learn, Build 🔞 Online regex tester | JSONLint - The JSO O Color Picker — HT Mighligh       |                                                                                               |                              |
|                                            |                                                       | terms of service   privacy policy   support                                                   |                              |
|                                            | make sure to bookmark this page                       |                                                                                               |                              |
| Type in your<br>ername                     | email address @bluetiehome.com                        |                                                                                               |                              |
|                                            | login  remember me forgot password   need an account? | 2: Type in yo<br>password.<br>** If you are<br>user, this is t<br>password as<br>excite accou | an excite<br>he same<br>your |
|                                            | login                                                 | password.<br>** If you are<br>user, this is t<br>password as                                  | an exc<br>he san<br>your     |